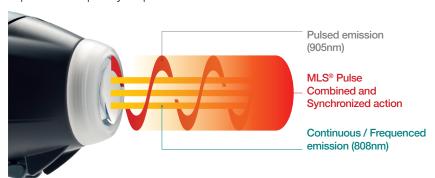

## MLS® Laser Therapy

MLS® Laser Therapy comes from ASA's scientific research to overcome the limits of traditional laser therapy and at the same time to exploit the advantages of low and high power through a patented quality impulse.

#### **Technical features**

- ► Handpiece with optical group composed of MLS® source power up to 1.1 W - Peak Power 25 W
- ▶ Target Area of ø 2 cm highlighted by high-efficiency red lights LEDs
- ▶ High resolution LCD color touch screen user interface
- Simultaneous management of two independent channels
- ▶ 4 treatment modalities:
  - A) specific pathologies B) pain management C) anti-edema D) biostimulation
- ▶ Possibility to customize every treatment parameters
- MLS® modulation in CPW and FPW mode (Synchronized emission of Continuous Pulsed Waves and Frequenced Pulsed Waves)
- ▶ Modulation frequency from 1 to 2000 Hz with 1 Hz steps
- ▶ Power level 25%, 50%, 75% and 100%
- ▶ Fixed duty cycle at 50% or variable
- ▶ Treatment duration from 1" to 99'59" with 1" steps
- Automatic calculation of the emitted energy according to the settled parameters