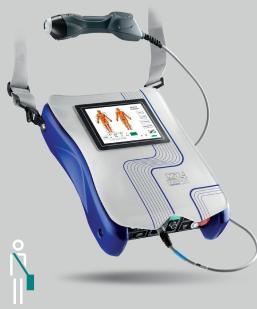

# MLS® Laser Therapy: available everywhere.

Easy to transport, ergonomic, easy to use, intuitive: a new opportunity for making the beneficial effects of MLS® Laser Therapy available everywhere, in your clinic or at patient's home. Completely independent, provided with lythium battery, with **moderate dimensions and weight**. Mphi is equipped with an innovative backlit color graphic touch-screen display that interacts with the operator in an intuitive manner.

#### **Technical features**

- ► Handpiece with optical group composed of MLS® source power up to 1.1 W - Peak Power 25 W
- ▶ Target Area of ø 2 cm highlighted by high-efficiency red lights LEDs
- ▶ High resolution LCD color touch screen user interface
- Simultaneous management of two independent channels
- ▶ 4 treatment modalities:
  - A) specific pathologies B) pain management C) anti-edema D) biostimulation
- ▶ Possibility to customize every treatment parameters
- MLS® modulation in CPW and FPW mode (Synchronized emission of Continuous Pulsed Waves and Frequenced Pulsed Waves)
- ▶ Modulation frequency from 1 to 2000 Hz with 1 Hz steps
- ▶ Power level 25%, 50%, 75% and 100%
- ▶ Fixed duty cycle at 50% or variable
- ▶ Treatment duration from 1" to 99'59" with 1" steps
- Automatic calculation of the emitted energy according to the settled parameters

#### **POWER SUPPLY**

- Lithium polymer battery
- External power supply 18Vdc 50VA