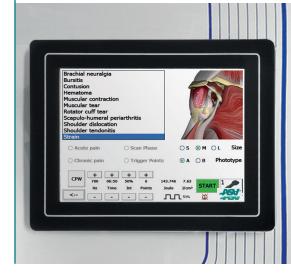

# MLS® Laser Therapy: available everywhere.

Easy to transport, ergonomic, easy to use, intuitive: a new opportunity for making the beneficial effects of MLS® Laser Therapy available everywhere, in your clinic or at patient's home. Completely independent, provided with lythium battery, with **moderate dimensions and weight**. Mphi is equipped with an innovative backlit color graphic touch-screen display that interacts with the operator in an intuitive manner.

#### **Technical features**

- ► Handpiece with optical group composed of MLS® source power up to 1.1 W - Peak Power 25 W
- ▶ Target Area of ø 2 cm highlighted by high-efficiency red lights LEDs
- ▶ High resolution LCD color touch screen user interface
- Simultaneous management of two independent channels
- ▶ 4 treatment modalities:
  - A) specific pathologies B) pain management C) anti-edema D) biostimulation
- ▶ Possibility to customize every treatment parameters
- MLS® modulation in CPW and FPW mode (Synchronized emission of Continuous Pulsed Waves and Frequenced Pulsed Waves)
- ▶ Modulation frequency from 1 to 2000 Hz with 1 Hz steps
- ▶ Power level 25%, 50%, 75% and 100%
- ▶ Fixed duty cycle at 50% or variable
- ▶ Treatment duration from 1" to 99'59" with 1" steps
- Automatic calculation of the emitted energy according to the settled parameters