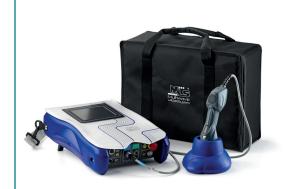

# MLS® Laser Therapy: available everywhere.

Easy to transport, ergonomic, easy to use, intuitive: a new opportunity for making the beneficial effects of MLS® Laser Therapy available everywhere, in your clinic or at patient's home. Completely independent, provided with lythium battery, with **moderate dimensions and weight**. Mphi is equipped with an innovative backlit color graphic touch-screen display that interacts with the operator in an intuitive manner.

#### **INCLUDED ACCESSORIES**

- ► N° 2 Laser Safety goggles
- ▶ Unit carrying case
- ► Shoulder strap for portable use
- ► Table handpiece holder

#### **SIZE AND WEIGHT**

- ▶ 36 x 28 x 10 cm
- ▶ 3 Kg