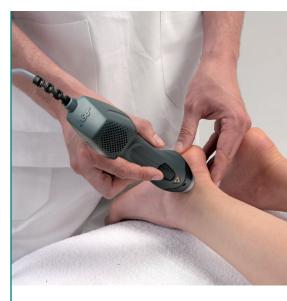

# MLS® Laser Therapy: available everywhere.

Easy to transport, ergonomic, easy to use, intuitive: a new opportunity for making the beneficial effects of MLS® Laser Therapy available everywhere, in your clinic or at patient's home. Completely independent, provided with lythium battery, with **moderate dimensions and weight**. Mphi is equipped with an innovative backlit color graphic touch-screen display that interacts with the operator in an intuitive manner.

### Handpiece

1 MLS® source - 25 W Peak Power Ø2 cm, Target Area 3 cm<sup>2</sup>.