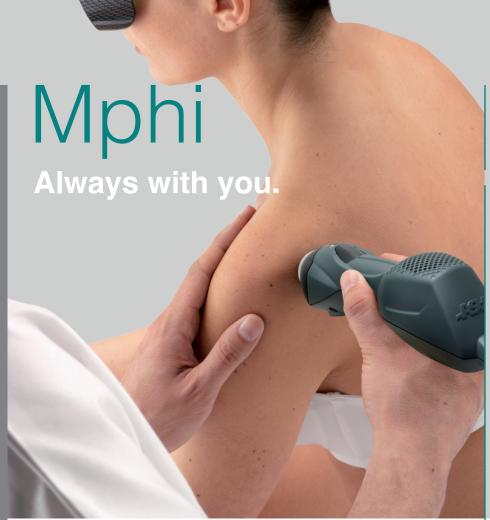

# MLS® Laser Therapy: available everywhere.

Easy to transport, ergonomic, easy to use, intuitive: a new opportunity for making the beneficial effects of MLS® Laser Therapy available everywhere, in your clinic or at patient's home. Completely independent, provided with lythium battery, with **moderate dimensions and weight**. Mphi is equipped with an innovative backlit color graphic touch-screen display that interacts with the operator in an intuitive manner.

# Mphi