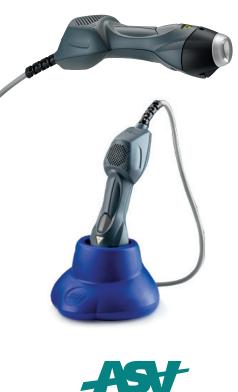

### Handpiece

1 MLS® source - 25 W Peak Power Ø2 cm, Target Area 3 cm<sup>2</sup>.

#### **INCLUDED ACCESSORIES**

- ► N° 2 Laser Safety goggles
- ▶ Unit carrying case
- ► Shoulder strap for portable use
- ► Table handpiece holder